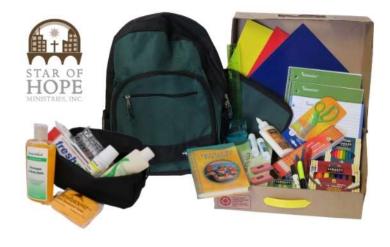

### PROJECT BACKPACK

For \$33 you will help to provide a brand-new backpack, full of supplies, to a student in the Paterson area and beyond, and for \$11 you can equip the children with a personal toiletry and hygiene kit.